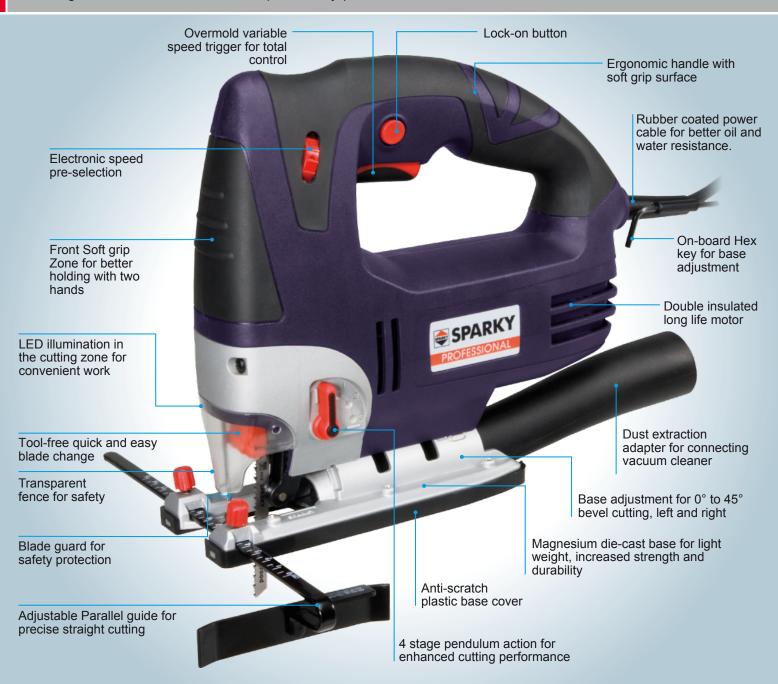

# **TH 70E**

## Pendulum Action Jigsaw

# SPARKY PROFESSIONAL

#### Comes complete with:

Parallel guide, 4 blades, dust extraction adapter, hex key, plastic case.

### **Technical Data**

| Model:               |                            |
|----------------------|----------------------------|
| Power input          | 600 W                      |
| No load stroke rate  | 500-2700 min <sup>-1</sup> |
| Stroke length        | 18 mm                      |
| Cutting capacity in: |                            |
| - wood               | 70 mm                      |
| - steel              | 8 mm                       |
| - non-ferrous metal  | 18 mm                      |
| - ceramics           | 10 mm                      |
| Weight               | 2.35 kg                    |
| EAN Barcode:         | 4021757013699              |